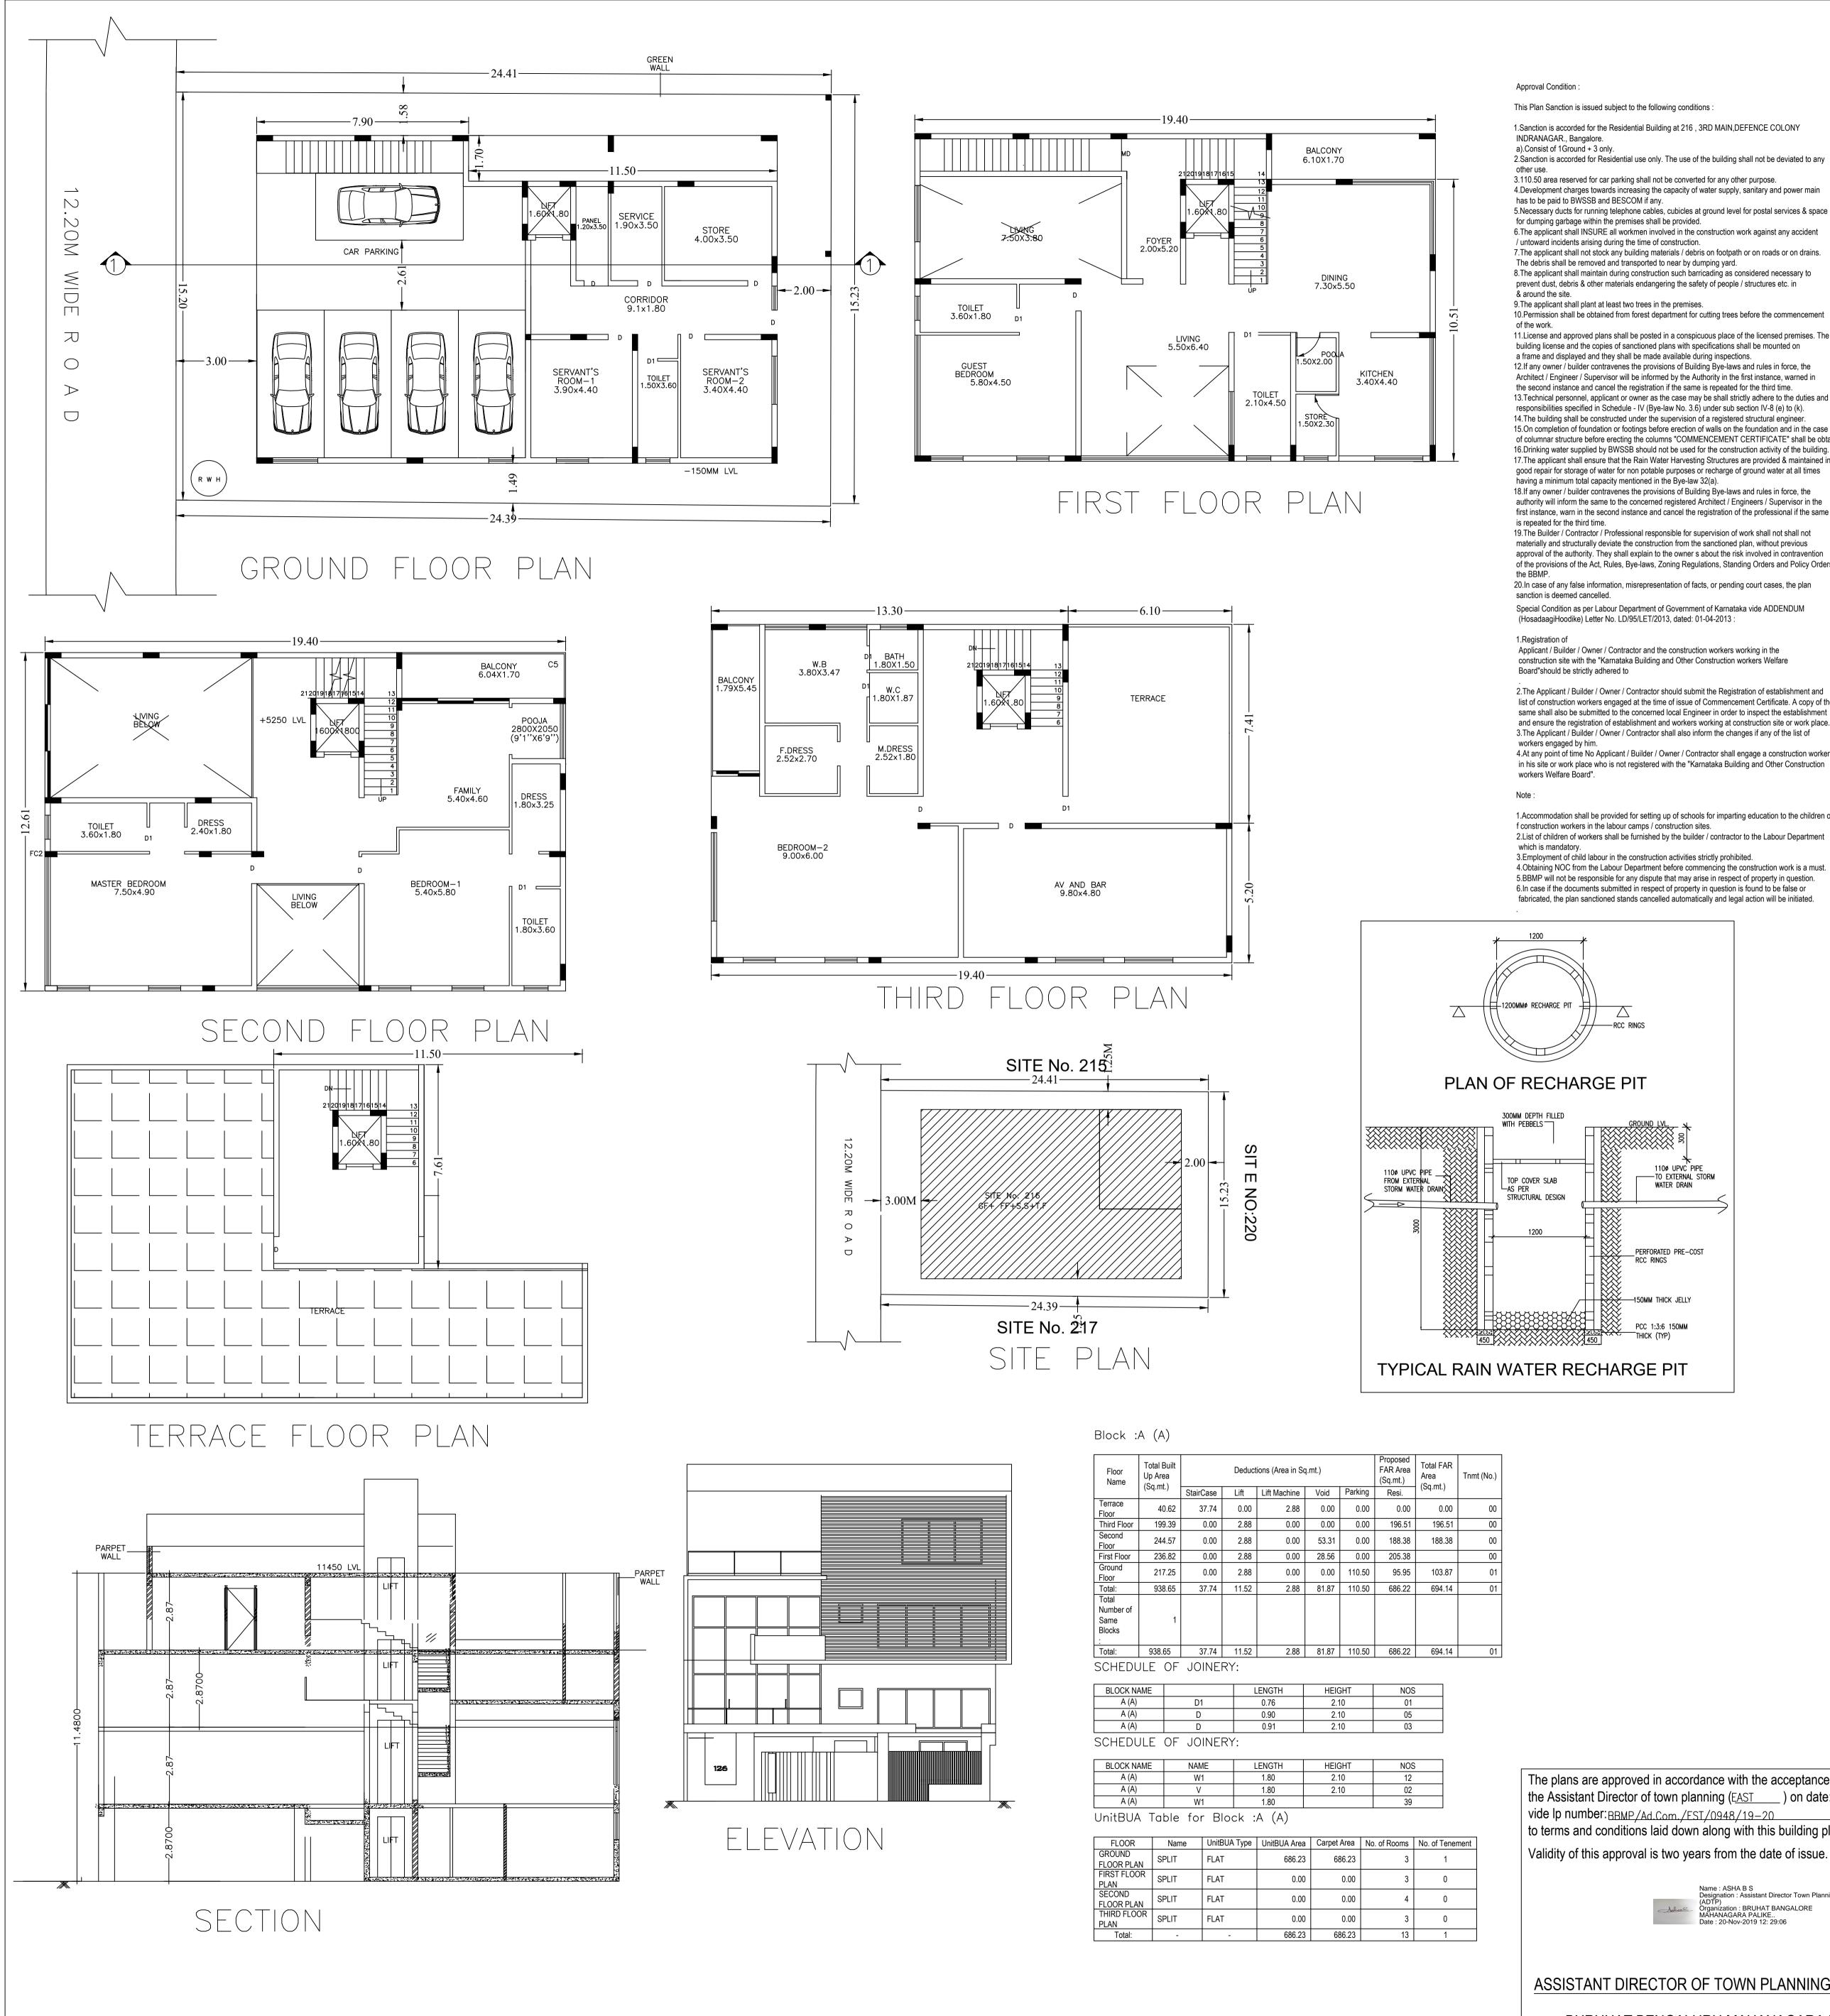

OWNER / GPA HOLDER'S SIGNATURE OWNER'S ADDRESS WITH ID NUMBER & CONTACT NUMBER : N KESHAVA RAJU & N.MADHAVA RAJU SITE NO: 216, KATHA NO: 74-2-216, 3RD MAIN, DEFENCE COLONY INDRANAGAR. WARD NO: 80. ARCHITECT/ENGINEER /SUPERVISOR 'S SIGNATURE KIRAN KUMAR DS No:338, Talakavery layout, The plans are approved in accordance with the acceptance for approval by Amruthahalli, Bangalore-92, Mob:9538 the Assistant Director of town planning (EAST ) on date:14/11/2019 e-4199/2016-17 This vide lp number: BBMP/Ad.Com./FST/0948/19-20\_ \_ subject to terms and conditions laid down along with this building plan approval. Validity of this approval is two years from the date of issue. **PROJECT TITLE :** Name : ASHA B S Designation : Assistant Director Town Planning (ADTP) PLAN SHOWING THE PROPOSED RESIDENTIAL BUILDING AT SITE NO:216,5TH CROSS,3RD MAIN ,DEFENCY (ADTP) Organization : BRUHAT BANGALORE MAHANAGARA PALIKE.. Date : 20-Nov-2019 12: 29:06 Johne COLONY, INDRANAGAR, BANGALORE, WARD NO:74 2068755123-13-11-2019 DRAWING TITLE : ASSISTANT DIRECTOR OF TOWN PLANNING (EAST 01-42-25\$\_\$KESHAVARAJU BHRUHAT BENGALURU MAHANAGARA PALIKE SHEET NO: 1

|                                                                       |                                                                                                         |                        |                                          |                     |         | $\square$ |
|-----------------------------------------------------------------------|---------------------------------------------------------------------------------------------------------|------------------------|------------------------------------------|---------------------|---------|-----------|
|                                                                       |                                                                                                         |                        |                                          |                     | SCALE : | 1:100     |
|                                                                       |                                                                                                         | COLOR                  | INDEX                                    |                     |         |           |
|                                                                       | PLOT BOUNDARY                                                                                           |                        |                                          |                     |         |           |
|                                                                       | ABUTTING ROAD                                                                                           |                        |                                          |                     |         |           |
| DEFENCE COLONY                                                        |                                                                                                         | PROPOSE                | D WORK (COVERAGE AREA)                   |                     |         |           |
|                                                                       |                                                                                                         |                        | (To be retained)                         |                     |         |           |
| g shall not be deviated to any                                        |                                                                                                         |                        | (To be demolished)                       |                     |         |           |
|                                                                       |                                                                                                         |                        | VERSION NO.: 1.0.11                      |                     |         |           |
| ther purpose.                                                         | AREA STATEMENT (BBMP)                                                                                   |                        | VERSION DATE: 01/11/2018                 |                     |         |           |
| ly, sanitary and power main                                           | PROJECT DETAIL:                                                                                         |                        |                                          |                     |         |           |
|                                                                       | Authority: BBMP                                                                                         |                        | Plot Use: Residential                    |                     |         |           |
| el for postal services & space                                        | Inward_No:                                                                                              |                        |                                          |                     |         |           |
| work against any accident                                             | BBMP/Ad.Com./EST/0948/19-20                                                                             |                        | Plot SubUse: Plotted Resi development    |                     |         |           |
|                                                                       | Application Type: Suvarna Parvangi                                                                      |                        | Land Use Zone: Residential (Main)        |                     |         |           |
| ath or on roads or on drains.                                         | Proposal Type: Building Permission<br>Nature of Sanction: New<br>Location: Ring-II                      |                        | Plot/Sub Plot No.: 216                   |                     |         |           |
| L                                                                     |                                                                                                         |                        | Khata No. (As per Khata Extract): 74-2-  |                     |         |           |
| considered necessary to<br>e / structures etc. in                     |                                                                                                         |                        | Locality / Street of the property: 3RD M | AIN, DEFENCE COLONY |         |           |
|                                                                       | Building Line Specified as per Z.R: NA                                                                  |                        | INDRANAGAR.                              |                     |         |           |
| s before the commencement                                             | Zone: East                                                                                              |                        |                                          |                     |         |           |
|                                                                       | Ward: Ward-080                                                                                          |                        |                                          |                     |         |           |
| of the licensed premises. The                                         | Planning District: 216-Kaval                                                                            |                        |                                          |                     |         |           |
| shall be mounted on                                                   | Byrasandra                                                                                              |                        |                                          |                     |         |           |
| tions.                                                                | AREA DETAILS:                                                                                           |                        | 1                                        |                     | Q.MT.   |           |
| vs and rules in force, the                                            | AREA OF PLOT (Minimum)                                                                                  |                        | (A)                                      | -                   | 70.96   |           |
| e first instance, warned in                                           | NET AREA OF PLOT                                                                                        |                        | (A-Deductions)                           | 3                   | 70.96   |           |
| d for the third time.<br>trictly adhere to the duties and             | COVERAGE CHECK                                                                                          | (07.00                 |                                          |                     |         |           |
| section IV-8 (e) to (k).                                              | Permissible Covera                                                                                      |                        | ,                                        |                     | 41.12   |           |
| red structural engineer.                                              | Proposed Coverage                                                                                       |                        | ,                                        |                     | 17.25   |           |
| the foundation and in the case                                        |                                                                                                         | arage area ( 58.57 % ) |                                          |                     | 17.25   |           |
| T CERTIFICATE" shall be obtained.                                     | Balance coverage a                                                                                      |                        | 23.87                                    |                     |         |           |
| truction activity of the building.<br>as are provided & maintained in | FAR CHECK                                                                                               |                        |                                          |                     |         |           |
| of ground water at all times                                          |                                                                                                         |                        | egulation 2015 ( 2.25 )                  | 8                   | 34.65   |           |
|                                                                       | Additional F.A.R within Ring I and II (for amalgamated plot - )<br>Allowable TDR Area (60% of Perm.FAR) |                        |                                          |                     | 0.00    |           |
| vs and rules in force, the                                            |                                                                                                         | •                      |                                          |                     | 0.00    |           |
| Engineers / Supervisor in the                                         | Premium FAR for F                                                                                       | •                      | ct Zone ( - )                            | -                   | 0.00    |           |
| of the professional if the same                                       | Total Perm. FAR a                                                                                       | , ,                    |                                          |                     | 34.65   |           |
| f work shall not shall not                                            | Residential FAR (9<br>Proposed FAR Are                                                                  | ,                      |                                          |                     | 86.23   |           |
| work shall not shall not                                              | Proposed FAR Are                                                                                        | d                      |                                          | 6                   | 94.15   |           |

 $\square$ 

694.15

140.50

938.65

938.91

Transaction Payment Date Remark

-

Number

110ø UPVC PIPE

Achieved Net FAR Area (1.87

Substructure Area Add in BUA (Layout Lvl)

Balance FAR Area (0.38)

Proposed BuiltUp Area

Achieved BuiltUp Area

BUILT UP AREA CHECK

Block USE/SUBUSE Details

FAR &Tenement Details

| Block N                    | Block Name Block Use |                                | Block            | Block SubUse                     |       | Block Structure |       | Use   |  |  |
|----------------------------|----------------------|--------------------------------|------------------|----------------------------------|-------|-----------------|-------|-------|--|--|
| Α (/                       | 4)                   | Residential                    |                  | Plotted Resi<br>development Bldg |       | 1.5 mt. Ht.     | R     |       |  |  |
| Required Parking(Table 7a) |                      |                                |                  |                                  |       |                 |       |       |  |  |
| Block Turne                |                      | Sublas                         | Area             | Units                            |       | Car             |       |       |  |  |
| Name                       | Туре                 | SubUse                         | (Sq.mt.)         | Reqd.                            | Prop. | Reqd./Unit      | Reqd. | Prop. |  |  |
| A (A)                      | Residentia           | al Plotted Resi<br>development | 675.001<br>- 825 | 1                                | -     | 5               | 5     | -     |  |  |
|                            | Total                | :                              | -                | -                                | -     | -               | 5     | 5     |  |  |

| Parking Check (Table 7b) |          |               |          |               |  |  |  |  |
|--------------------------|----------|---------------|----------|---------------|--|--|--|--|
| Vehicle Type             | Re       | qd.           | Achieved |               |  |  |  |  |
|                          | No.      | Area (Sq.mt.) | No.      | Area (Sq.mt.) |  |  |  |  |
| Car                      | 5        | 68.75         | 5        | 68.75         |  |  |  |  |
| Total Car                | 5        | 68.75         | 5        | 68.75         |  |  |  |  |
| TwoWheeler               | -        | 13.75         | 0        | 0.00          |  |  |  |  |
| Other Parking            | -        | -             | -        | 41.75         |  |  |  |  |
| Total                    | 82.50 11 |               |          | 110.50        |  |  |  |  |

| Block No. of<br>Same Bldg | Total Built<br>Up Area | Deductions (Area in Sq.mt.) |           |       |                 |       | Proposed<br>FAR Area<br>(Sq.mt.) | Total FAR<br>Area | Tnmt (No.) |      |
|---------------------------|------------------------|-----------------------------|-----------|-------|-----------------|-------|----------------------------------|-------------------|------------|------|
|                           | cullo Blag             | <sup>9</sup> (Sq.mt.)       | StairCase | Lift  | Lift<br>Machine | Void  | Parking                          | Resi.             | (Sq.mt.)   |      |
| A (A)                     | 1                      | 938.65                      | 37.74     | 11.52 | 2.88            | 81.87 | 110.50                           | 686.22            | 694.14     | 01   |
| Grand<br>Total:           | 1                      | 938.65                      | 37.74     | 11.52 | 2.88            | 81.87 | 110.50                           | 686.22            | 694.14     | 1.00 |